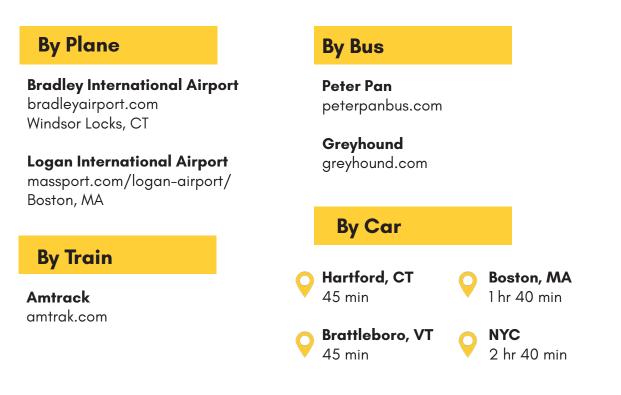

## Travel

Nestled at the foot of Mount Tom in the heart of Western MA, our venue is accessible by several affordable and eco-friendly options such as by bus or train.

Our local PVTA connects us to many neighboring towns. For those traveling from out of state, Springfield, MA is the closest major hub of public transportation.