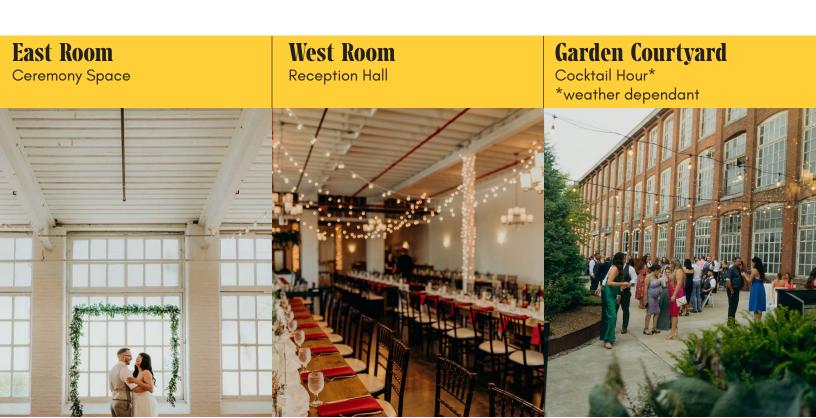

## **The Boylston Rooms Parking Instructions**

We're so excited to welcome you to The Boylston Rooms!

The Boylston Rooms is an industrial venue located in a historic mill now known as the Keystone Mill. You can park along Pleasant St, behind the building, or in our lot across the street (**d.** on the map). Our lot will be marked with signs that read **Event Parking.** 

Please do not park in front of Gerrys or the Eastworks building.

## The Boylston Rooms

122 Pleasant St Easthampton, MA 01027



## Travel

Nestled at the foot of Mount Tom in the heart of Western MA, our venue is accessible by several affordable and eco-friendly options such as by bus or train.

Our local PVTA connects us to many neighboring towns. For those traveling from out of state, Springfield, MA is the closest major hub of public transportation.