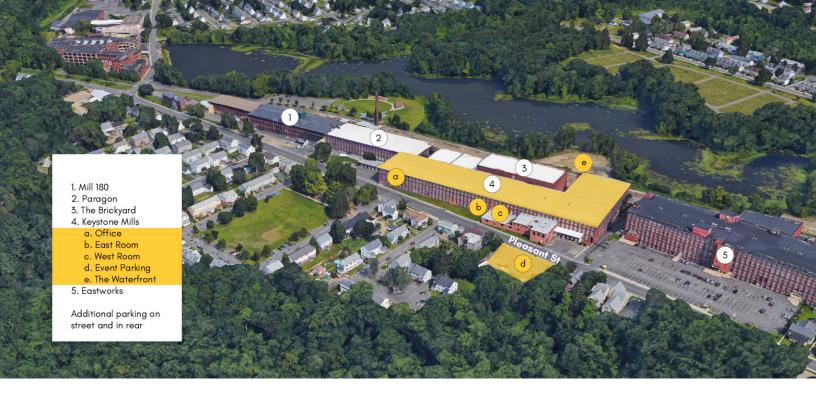

## **The Boylston Rooms Parking Instructions**

We're so excited to welcome you to The Boylston Rooms!

The Boylston Rooms is an industrial venue located in a historic mill now known as the Keystone Mill. You can park along Pleasant St, behind the building, or in our lot across the street (**d.** on the map). Our lot will be marked with signs that read **Event Parking.** 

Please do not park in front of Gerrys or the Eastworks building.